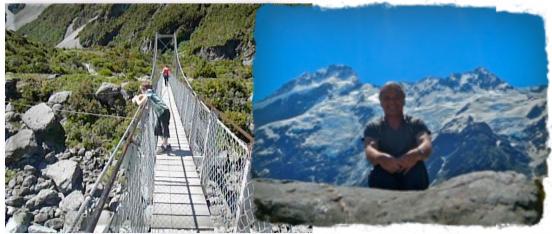

There are so many reasons why it is the best place to visit.

the snow is. We traveled for 1 hour to get there but we didn't touch the snow. We only saw it. We walked on a long swing bridge and we went to a museum. We fed the BIG salmon and we ate one for dinner. The weather

was hot.

Today we went to Mount Cook where

**Mount Cook is** 

very high