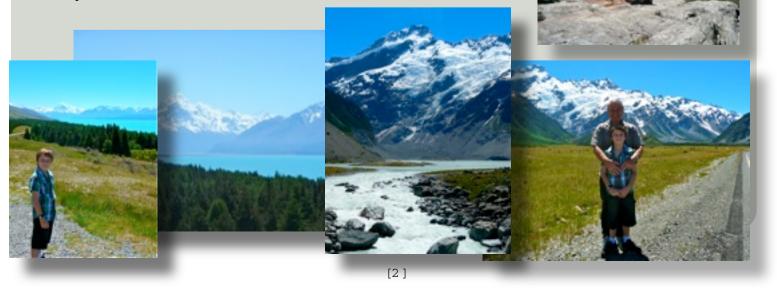

There are so many reasons why it is the best place to visit.

the snow is. We traveled for 1 hour to get there but we didn't touch the snow. We only saw it. We walked on a long swing bridge and we went to a museum. We fed the BIG salmon and we ate one for dinner. The weather

was hot.

Today we went to Mount Cook where

**Mount Cook is** 

very high