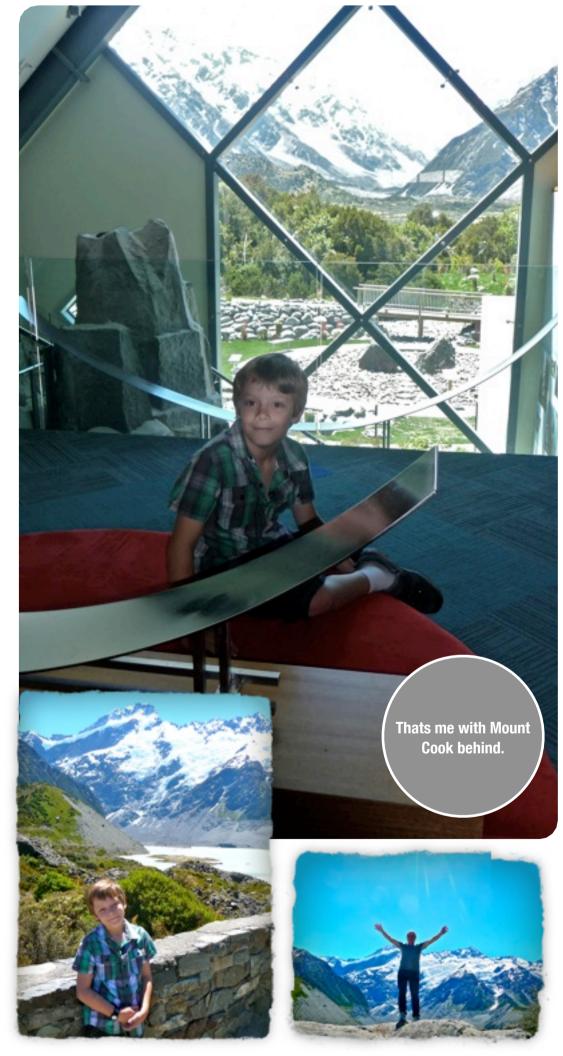

There are so many reasons why it is the best place to visit.

the snow is. We traveled for 1 hour to get there but we didn't touch the snow. We only saw it. We walked on a long swing bridge and we went to a museum. We fed the BIG salmon and we ate one for dinner. The weather

was hot.

Today we went to Mount Cook where

**Mount Cook is** 

very high