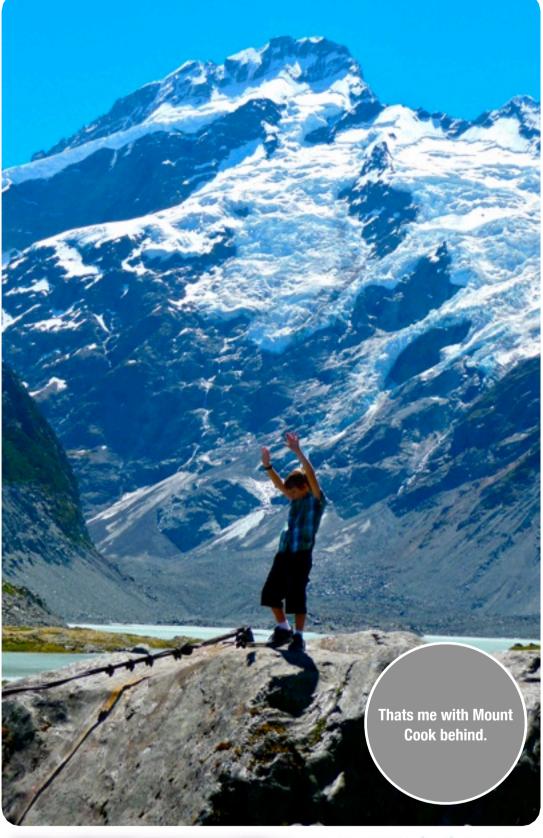

There are so many reasons why it is the best place to visit.

the snow is. We traveled for 1 hour to get there but we didn't touch the snow. We only saw it. We walked on a long swing bridge and we went to a museum. We fed the BIG salmon and we ate one for dinner. The weather

was hot.

Today we went to Mount Cook where

**Mount Cook is** 

very high