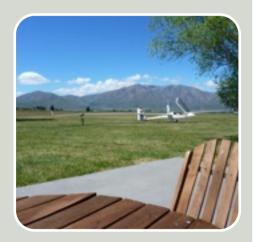

My Window

This is what I can see from my bedroom. The airfield with gliders. The mountains are behind the gliders.