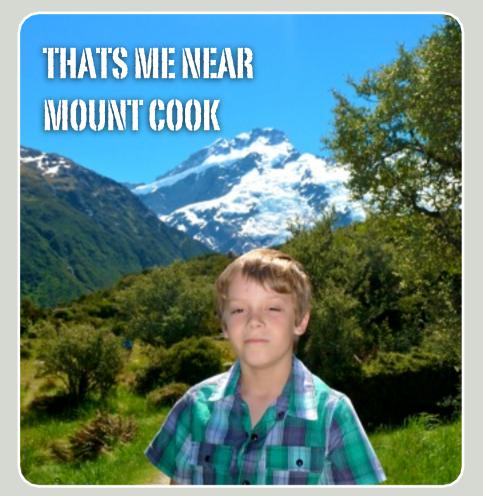

There are so many reasons why it is the best place to visit.

the snow is. We traveled for 1 hour to get there but we didn't touch the snow. We only saw it. We walked on a long swing bridge and we went to a museum. We fed the BIG salmon and we ate one for dinner. The weather

was hot.

Today we went to Mount Cook where

**Mount Cook is** 

very high